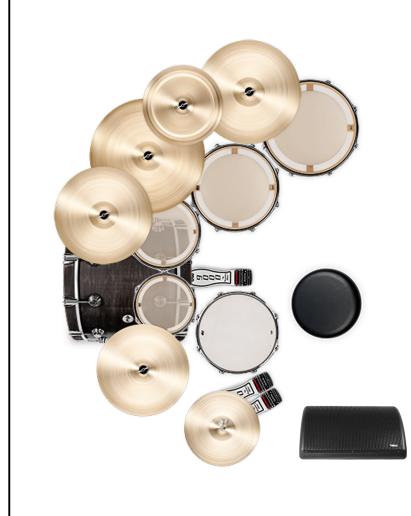

## Drum Kit:

Standard 5 piece professional grade/series drum kit - Tama, DW, Yamaha or equivalent. Professional grade/series cymbals: Zildjian, Sabian or equivalent.

- 22" bass drum (1) 12" & 13" rack toms (2)
- 16" floor tom (1)
- 18" floor tom (optional) (1)
- 14" snare (1)
- Drum throne (1)
- Hi-Hat stand (1)

- 14" Hi-Hat (1 pair)
- 16" Crash (1)
- 18" Crash (1)
- 18" China (1)
- 20" Ride/Crash (1)

WWW.FAITHORFEAR.COM